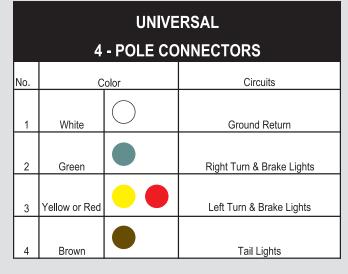

|     | UNIVERSAL           |            |                   |  |  |  |  |  |  |
|-----|---------------------|------------|-------------------|--|--|--|--|--|--|
|     | 6 - POLE CONNECTORS |            |                   |  |  |  |  |  |  |
| No. | Color               |            | Circuits          |  |  |  |  |  |  |
| 1   | White               | $\bigcirc$ | Ground Return     |  |  |  |  |  |  |
| 2   | Brown               |            | Tail Lights       |  |  |  |  |  |  |
| 3   | Yellow              |            | Left Turn         |  |  |  |  |  |  |
| 4   | Red                 |            | Stop              |  |  |  |  |  |  |
| 5   | Green               |            | Right Turn        |  |  |  |  |  |  |
| 6   | Blue                |            | Auxiliary Circuit |  |  |  |  |  |  |