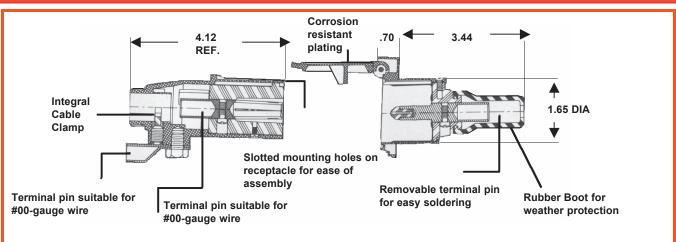

# **SINGLE POLE CONNNECTORS**

This rugged Single-pole Connector has a continuous duty capacity of 300 amps, and is ideal for many power applications on trucks, agricultural equipment, utility vehicles, winches, light air-craft ground equipment, etc. The connector is interchangeable with competitive brands.

Provides power for auxiliary equipment from battery.