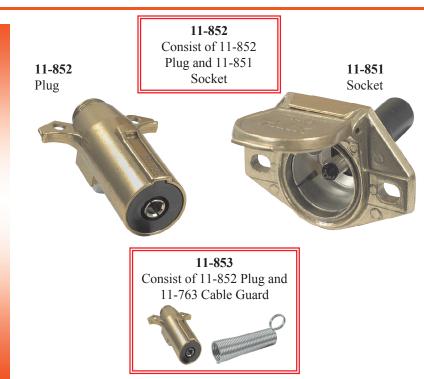

# **SINGLE POLE CONNNECTORS**

This rugged Single-pole Connector has a continuous duty capacity of 300 amps, and is ideal for many power applications on trucks, agricultural equipment, utility vehicles, winches, light air-craft ground equipment, etc. The connector is interchangeable with competitive brands.

Provides power for auxiliary equipment from battery.

#### **ACCESSORIES**

**11-762** Rubber Boot seals against dust and moisture. Fits 11-852

Cable Guard Plated Steel 3.56 long. Fits 11-852 **11-771** Socket Bracket. Fits 11-851 **52-138** Battery Jumper Terminal Positive (Red Cap)